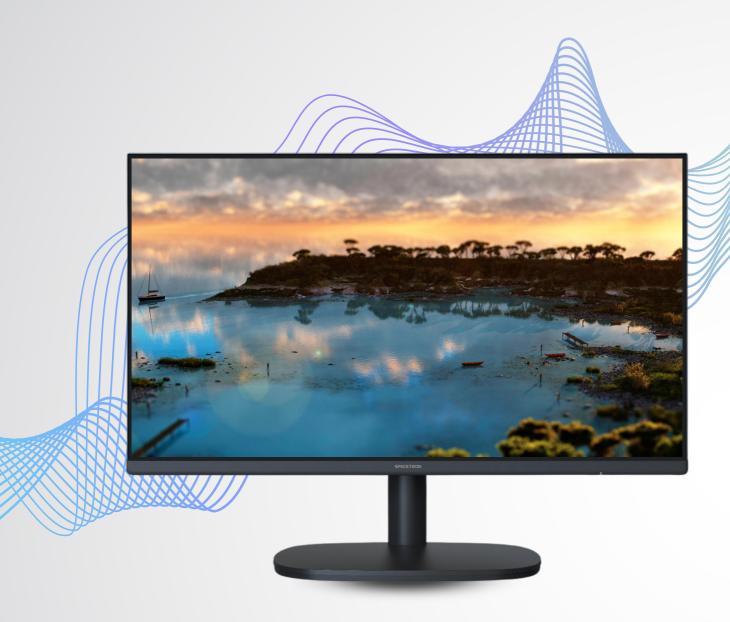

# Experience a view like never before

Introducing the Specktron Home & Office Monitor - designed to provide you with the ultimate viewing experience for all your entertainment needs. With three different sizes to choose from - 22 inch, 24 inch, and 27 inch - you'll be able to find the perfect fit for your home setup.

#### **Focused Ergonomics**

But the Specktron Monitors aren't just about looks - it's also packed with features that make it a versatile addition to your home. With multiple connectivity options, you can easily connect your PC, laptop, gaming console, or other devices to the monitor and switch between them with ease.