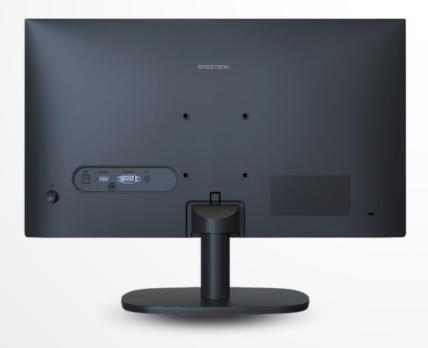

#### **Focused Ergonomics**

But the Specktron Monitors aren't just about looks - it's also packed with features that make it a versatile addition to your home. With multiple connectivity options, you can easily connect your PC, laptop, gaming console, or other devices to the monitor and switch between them with ease.