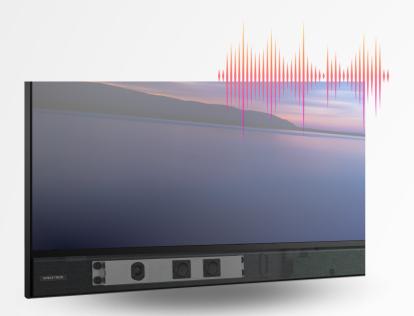

### **Crisp and Powerful sound.**

The X-View Wall is a powerful large screen display that combines elegance and simplicity. Experience professional grade sound with the 2 x 30w built in speakers.

#### **Connectivity**

Multiple inputs - USB C, USB A and HDMI for ease of operation