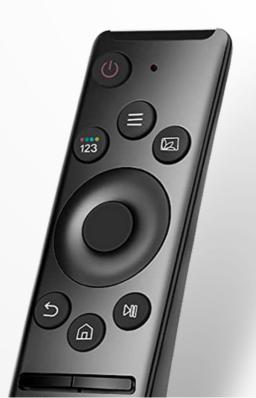

# Simplified user Experience.

X-View Wall is the most advanced large screen display on the market. It's powered by Android and you can control it with a remote control just like a TV.

**SPECKTRON** 

Installation & Maintenance