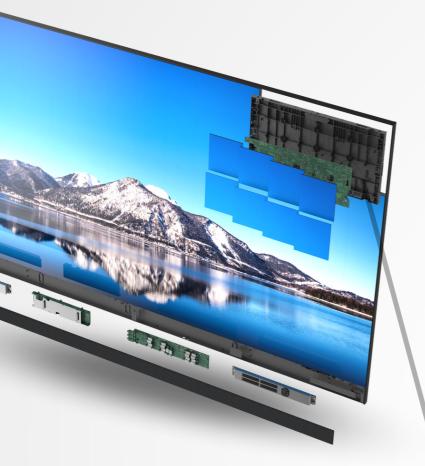

## Modular design for easy setup.

The X-View wall uses a modular construction with no complicated cable management or complex setup.

## **Easy Maintenance.**

Front access and hot swap makes servicing and maintenance extremely easy.

Specs

| Model                              | LQ120A07                                                                                                                     | LQ138A07                                                                                                                     | LQ150A07                                                                                                                     | LQ165A07                                                                                                                     | LQ180A07                                                                                                                     | LQ220A07                                                                                                                     |
|------------------------------------|------------------------------------------------------------------------------------------------------------------------------|------------------------------------------------------------------------------------------------------------------------------|------------------------------------------------------------------------------------------------------------------------------|------------------------------------------------------------------------------------------------------------------------------|------------------------------------------------------------------------------------------------------------------------------|------------------------------------------------------------------------------------------------------------------------------|
| Display Diagonal<br>(inches)       | 120"                                                                                                                         | 138"                                                                                                                         | 150"                                                                                                                         | 165"                                                                                                                         | 180"                                                                                                                         | 220"                                                                                                                         |
| Pixel Pitch                        | 1.39                                                                                                                         | 1.59                                                                                                                         | 1.73                                                                                                                         | 1.91                                                                                                                         | 2.08                                                                                                                         | 2.5                                                                                                                          |
| Overall Dimension<br>(W×H×D)(mm)   | 2678×1616×28.5                                                                                                               | 3064×1832×31                                                                                                                 | 3344×1990×28.5                                                                                                               | 3674×2175×31                                                                                                                 | 4010×2365×28.5                                                                                                               | 4893×2862×31                                                                                                                 |
| Weight (kg)                        | 90                                                                                                                           | 135                                                                                                                          | 135                                                                                                                          | 190                                                                                                                          | 190                                                                                                                          | 330                                                                                                                          |
| Brightness (nits)                  | 100-550                                                                                                                      | 100-550                                                                                                                      | 100-550                                                                                                                      | 100-550                                                                                                                      | 100-550                                                                                                                      | 100-550                                                                                                                      |
| Refresh Rate (Hz)                  | 1920/ 3840                                                                                                                   | 1920/ 3840                                                                                                                   | 1920/ 3840                                                                                                                   | 1920/ 3840                                                                                                                   | 1920/ 3840                                                                                                                   | 1920/ 3840                                                                                                                   |
| Resolution                         | 1920×1080                                                                                                                    | 1920x1080                                                                                                                    | 1920×1080                                                                                                                    | 1920×1080                                                                                                                    | 1920×1080                                                                                                                    | 1920×1080                                                                                                                    |
| Contrast                           | 3000:1                                                                                                                       | 6500:1                                                                                                                       | 3000:1                                                                                                                       | 6500:1                                                                                                                       | 3000:1                                                                                                                       | 6500:1                                                                                                                       |
| Audio Frequency                    | Built-in 2 * 30W audio<br>system, 2.0 channel,<br>full frequency range                                                       | Built-in 2 * 30W audio<br>system, 2.0 channel,<br>full frequency range                                                       | Built-in 2 * 30W audio<br>system, 2.0 channel,<br>full frequency range                                                       | Built-in 2 * 30W audio<br>system, 2.0 channel,<br>full frequency range                                                       | Built-in 2 * 30W audio<br>system, 2.0 channel,<br>full frequency range                                                       | Built-in 2 * 30W audio<br>system, 2.0 channel,<br>full frequency range                                                       |
| Power Consumption<br>(Ave.)(kW)    | 0.74                                                                                                                         | 0.68                                                                                                                         | 1.16                                                                                                                         | 1.13                                                                                                                         | 1.35                                                                                                                         | 1.76                                                                                                                         |
| Viewing Angle (H/V)                | 170°/170°                                                                                                                    | 170°/170°                                                                                                                    | 170°/170°                                                                                                                    | 170°/170°                                                                                                                    | 170°/170°                                                                                                                    | 170°/170°                                                                                                                    |
| Input Port                         | HDMI-In x 3<br>HDMI-Out x 1<br>USB 2.0 x 1<br>USB 3.0 x 1<br>USB Type-C x 1<br>Audio Out(3.5mm) x 2<br>RS 232/ RS 485 x 1/ 1 | HDMI-In x 3<br>HDMI-Out x 1<br>USB 2.0 x 1<br>USB 3.0 x 1<br>USB Type-C x 1<br>Audio Out(3.5mm) x 2<br>RS 232/ RS 485 x 1/ 1 | HDMI-In x 3<br>HDMI-Out x 1<br>USB 2.0 x 1<br>USB 3.0 x 1<br>USB Type-C x 1<br>Audio Out(3.5mm) x 2<br>RS 232/ RS 485 x 1/ 1 | HDMI-In x 3<br>HDMI-Out x 1<br>USB 2.0 x 1<br>USB 3.0 x 1<br>USB Type-C x 1<br>Audio Out(3.5mm) x 2<br>RS 232/ RS 485 x 1/ 1 | HDMI-In x 3<br>HDMI-Out x 1<br>USB 2.0 x 1<br>USB 3.0 x 1<br>USB Type-C x 1<br>Audio Out(3.5mm) x 2<br>RS 232/ RS 485 x 1/ 1 | HDMI-In x 3<br>HDMI-Out x 1<br>USB 2.0 x 1<br>USB 3.0 x 1<br>USB Type-C x 1<br>Audio Out(3.5mm) x 2<br>RS 232/ RS 485 x 1/ 1 |
| Picture in picture                 | Support HDMI 2.0<br>signal Picture in<br>picture                                                                             |
| Installation Mode                  | Wall Mounting/<br>Mobile Stand                                                                                               | Wall Mounting/<br>Mobile Stand                                                                                               | Wall Mounting/<br>Mobile Stand                                                                                               | Wall Mounting/<br>Mobile Stand                                                                                               | Wall Mounting                                                                                                                | Wall Mounting                                                                                                                |
| Maintenance                        | Front                                                                                                                        | Front                                                                                                                        | Front                                                                                                                        | Front                                                                                                                        | Front                                                                                                                        | Front                                                                                                                        |
| Recommended<br>Viewing Distance(m) | ≥2.8                                                                                                                         | ≥3.2                                                                                                                         | ≥3.5                                                                                                                         | ≥3.8                                                                                                                         | ≥4.2                                                                                                                         | ≥5                                                                                                                           |