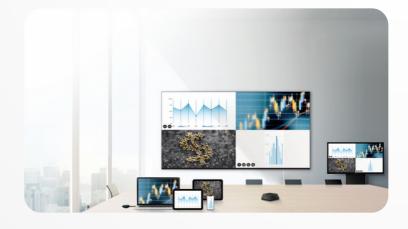

#### **Connectivity**

Multiple inputs - USB C, USB A and HDMI for ease of operation

#### **Wireless Mirroring**

Wireless mirroring from computers, mobile phones and tablets (Android/ iOS).

Displays 4 devices at the same time.

All-in-one LED Display