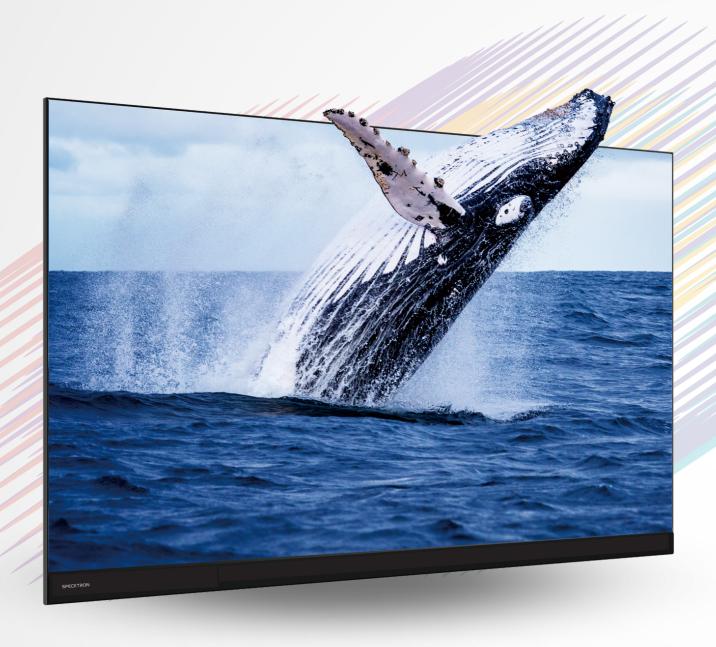

# **Bring images** to Life.

X-View wall brings images to life. With HDR10 support and its 160 degree viewing angle, the X-View is perfect for any viewing. X-View Wall brings complete noise free operation and 100,000 hours of life span.