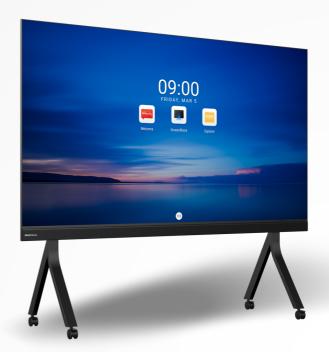

**Design & Mounting** 

- Space-saving and lightweight design
- Ultra-slim body, the screen is 38.5mm;
- Clean design, frame thickness is only 2mm;
- Floor-standing and wall-mounting installation modes\*

#### All new ultra slim design

All-in-one LED Display